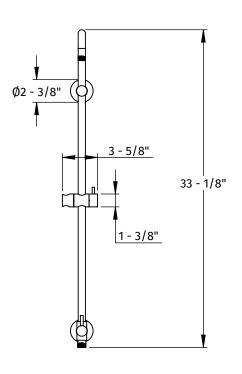

### **SPECIFICATION SHEET**

- DUAL OUTLETS: SHOWER HEAD AND HAND SHOWER
- DIVERTER AT BOTTOM OF RAIL SWITCHES BETWEEN SHOWER HEAD, HAND SHOWER, OR BOTH
- CAN COMPLETELY REPLACE A STANDARD SHOWER HEAD WITHOUT ALTERING PLUMBING BEHIND THE WALL
- HAND SHOWER HOLDER IS ADJUSTABLE IN HEIGHT AND ANGLE
- SHOWER HEAD MOUNTS ON SWING SPOUT
- MOUNTING HARDWARE INCLUDED
- ALL BRASS CONSTRUCTION
- FULLY PLATED WITH A VARIETY OF FINISHES AVAILABLE