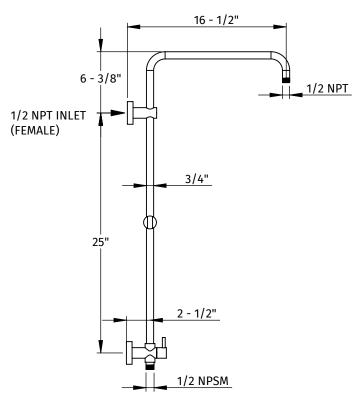

### **SPECIFICATION SHEET**

- DUAL OUTLETS: SHOWER HEAD AND HAND SHOWER
- DIVERTER AT BOTTOM OF RAIL SWITCHES BETWEEN SHOWER HEAD, HAND SHOWER, OR BOTH
- CAN COMPLETELY REPLACE A STANDARD SHOWER HEAD WITHOUT ALTERING PLUMBING BEHIND THE WALL
- HAND SHOWER HOLDER IS ADJUSTABLE IN HEIGHT AND ANGLE
- SHOWER HEAD MOUNTS ON SWING SPOUT
- MOUNTING HARDWARE INCLUDED
- ALL BRASS CONSTRUCTION
- FULLY PLATED WITH A VARIETY OF FINISHES AVAILABLE